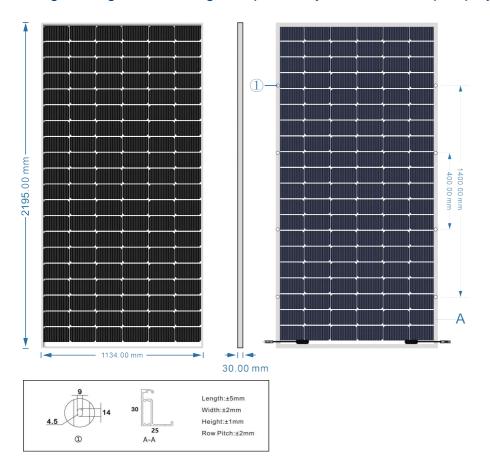

## High-voltage series designed specifically for solar water pump systems

| AOX-60G12RHC550W | AOX-60G12RHC560W                                   | AOX-60G12RHC570W                                                                                               | AOX-60G12RHC580W                                                                                                                                                  |
|------------------|----------------------------------------------------|----------------------------------------------------------------------------------------------------------------|-------------------------------------------------------------------------------------------------------------------------------------------------------------------|
| N-TOPCON         | N-TOPCON                                           | N-TOPCON                                                                                                       | N-TOPCON                                                                                                                                                          |
| 550W             | 560W                                               | 570W                                                                                                           | 580W                                                                                                                                                              |
| 73.60            | 74.00                                              | 74.40                                                                                                          | 74.80                                                                                                                                                             |
| 7.48             | 7.57                                               | 7.66                                                                                                           | 7.75                                                                                                                                                              |
| 85.30            | 85.70                                              | 86.10                                                                                                          | 86.50                                                                                                                                                             |
| 7.99             | 8.09                                               | 8.19                                                                                                           | 8.20                                                                                                                                                              |
| 22.10            | 22.50                                              | 22.90                                                                                                          | 23.30                                                                                                                                                             |
| 2195*1134*30MM   |                                                    |                                                                                                                |                                                                                                                                                                   |
| 26KG             |                                                    |                                                                                                                |                                                                                                                                                                   |
| 740PCS           |                                                    |                                                                                                                |                                                                                                                                                                   |
|                  | N-TOPCON<br>550W<br>73.60<br>7.48<br>85.30<br>7.99 | N-TOPCON N-TOPCON   550W 560W   73.60 74.00   7.48 7.57   85.30 85.70   7.99 8.09   22.10 22.50   2195*11   26 | N-TOPCON N-TOPCON N-TOPCON   550W 560W 570W   73.60 74.00 74.40   7.48 7.57 7.66   85.30 85.70 86.10   7.99 8.09 8.19   22.10 22.50 22.90   2195*1134*30MM   26KG |