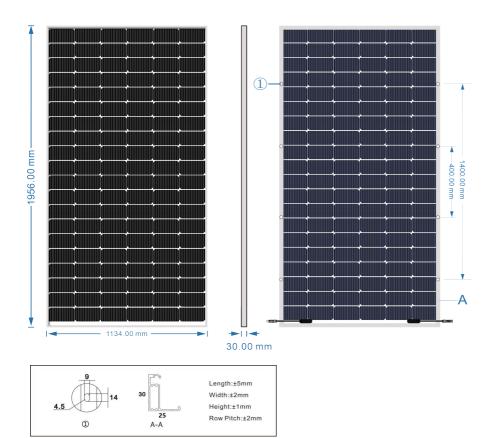

## High-voltage series designed specifically for solar water pump systems

| TYPE            | AOX-60G12RHC500W | AOX-60G12RHC510W | AOX-60G12RHC520W |
|-----------------|------------------|------------------|------------------|
|                 | N-TOPCON         | N-TOPCON         | N-TOPCON         |
| Pmax            | 500W             | 510W             | 5720W            |
| Vmp             | 73.20            | 73.60            | 74.00            |
| lmp             | 6.84             | 6.93             | 7.03             |
| Voc             | 85.10            | 85.50            | 85.90            |
| Isc             | 7.22             | 7.32             | 7.42             |
| MODULE EFF      | 22.00            | 22.40            | 22.80            |
| SIZE            | 1956*1134*30MM   |                  |                  |
| WEIGHT          | 23KG             |                  |                  |
| QTY OF ONE 40HQ | 888PCS           |                  |                  |